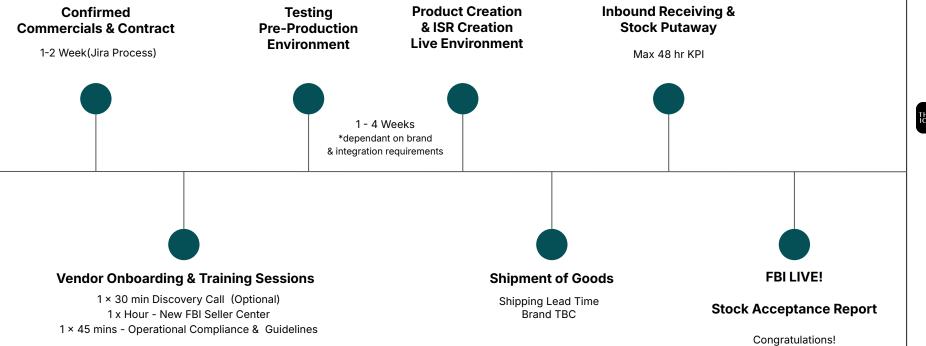

ishment inventory levels.



#### **Stock Delivery**

Brand & THE ICONIC liaise in regards to stock delivery. FBI stock is delivered to THE ICONIC.



#### Products Onsite Brand Images

Product undergoes QC checks, Rework if required, is Putaway and goes live on the ICONIC website.



#### Trade & Analysis

Brand set pricing, opt into promotions, and trade via THE ICONIC's seller center with dedicated buyer and planning team to support.



# THE ICONIC Fulfilment

THE ICONIC receives orders, picks, packs, and delivers to customers, with all delivery options available



# Commission & Fee Structure

Agreed commission rate will be taken off every order. Payments made fortnightly Payment terms are 30 days end of month. Storage Fee structure



# How long does it take?

Live Onsite Timeline