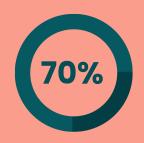

<sup>\*\*</sup> Ship your product with items from within The ICONIC's FC and only be charged your average basket size.

<sup>\*\*\*</sup> Brands that have moved from MP Dropship to MP - FBI are seeina ~20-40% uplift in SKU productivity YoY.