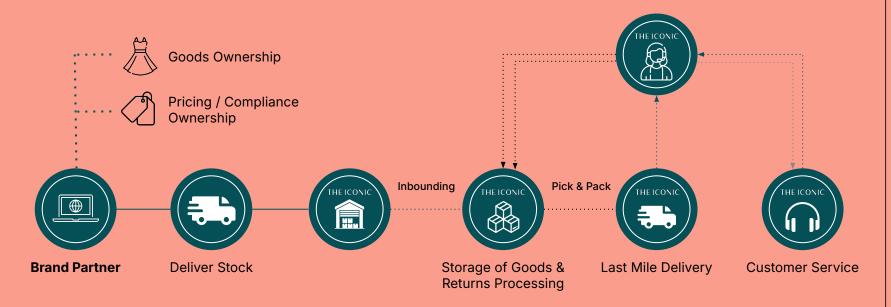

### How does it work?

Brands will have a dedicated contact to support with the FBI process flow

#### **Brand Assortment**

Brand & THE ICONIC agree on ranging and replenishment inventory levels.

#### **Stock Delivery**

Brand & THE ICONIC liaise in regards to stock delivery. FBI stock is delivered to THE ICONIC.

#### Products Onsite Brand Images

Product undergoes QC checks, Rework if required, is Putaway and goes live on the ICONIC website.

#### Trade & Analysis

Brand set pricing, opt into promotions, and trade via THE ICONIC's seller center with dedicated buyer and planning team to support.

# THE ICONIC Fulfilment

THE ICONIC receives orders, picks, packs, and delivers to customers, with all delivery options available